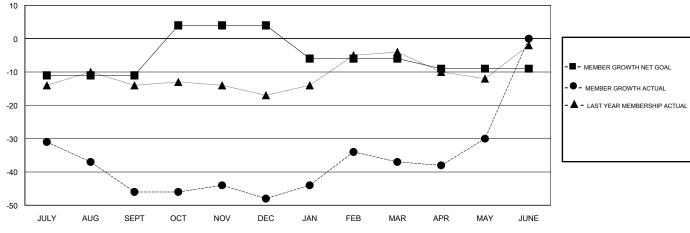

## STEVE ANTON **LOCATION MICHIGAN GMT CA** Clubs Members RESULTS FOR 2017-2018 RESULTS FOR 2017-2018 NEW CLUBS NEW CLUB GOAL DROPPED CLUBS MEMBER GROWTH NET MEMBER GROWTH DROPPED QUARTER QUARTER GOAL ACTUAL MEMBERS ACTUAL (including transfers) 0 0 -11 31 69 JULY/AUG/SEPT JULY/AUG/SEPT 15 28 29 OCT/NOV/DEC OCT/NOV/DEC 0 0 0 33 21 -10 JAN/FEB/MAR JAN/FEB/MAR 0 0 0 -3 28 19 APR/MAY/JUNE APR/MAY/JUNE